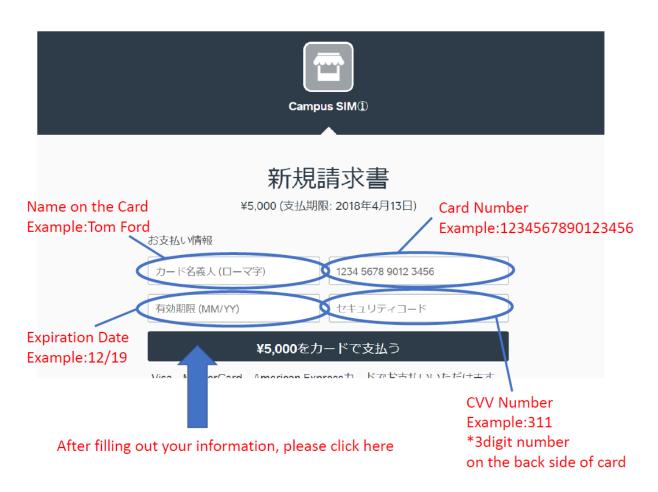

#### 11 time payment-Debit or Creditcard Charged by Campus SIMJ

If you choose the payment of debit or credit card, after we receive your application form, we will send you the payment form from <a href="mailto:invoicing@messaging.squareup.com">invoicing@messaging.squareup.com</a> and put your card information referred the attached file.(below)