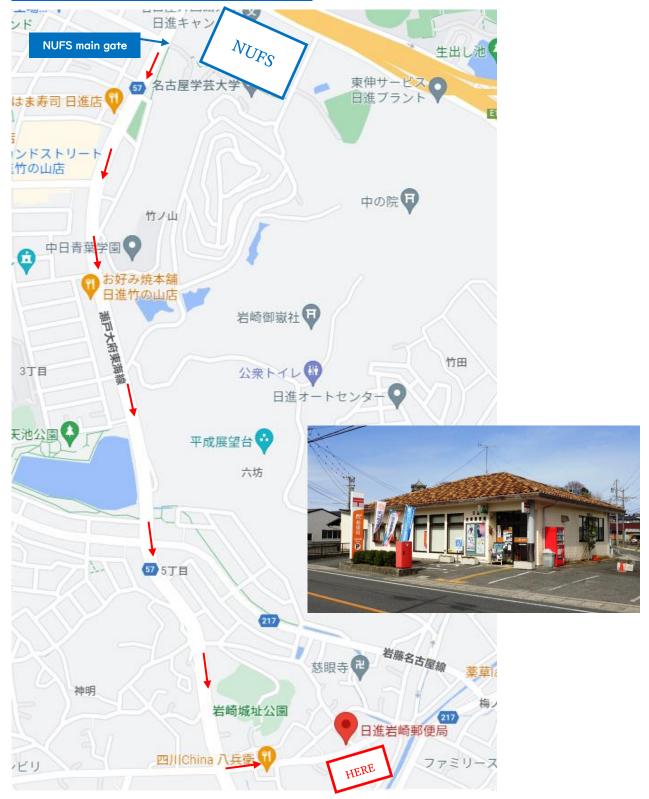

## Post Bank business hours: 9am-4pm, Monday-Friday

- (3) After receiving a bankbook at the JP Bank, take a photo of the page with your account number and your name in katakana on it and send it to the International Office by email. If it is not issued on the day, you will receive it by post in about two weeks.
- (4) A cash card, which can be used at ATMs, will be delivered to your address by post in about two weeks.