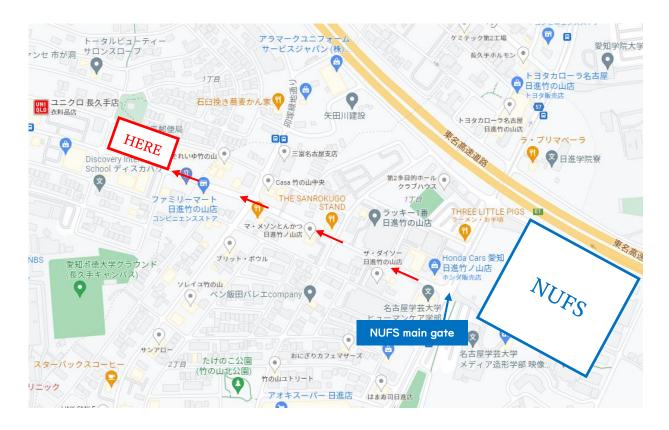

## Post Bank business hours: 9am-4pm, Monday-Friday

- (3) After receiving a bankbook at the JP Bank, take a photo of the page with your account number and your name in katakana on it and send it to the International Office by email. If it is not issued on the day, you will receive it by post in about two weeks.
- (4) A cash card, which can be used at ATMs, will be delivered to your address by post in about two weeks.