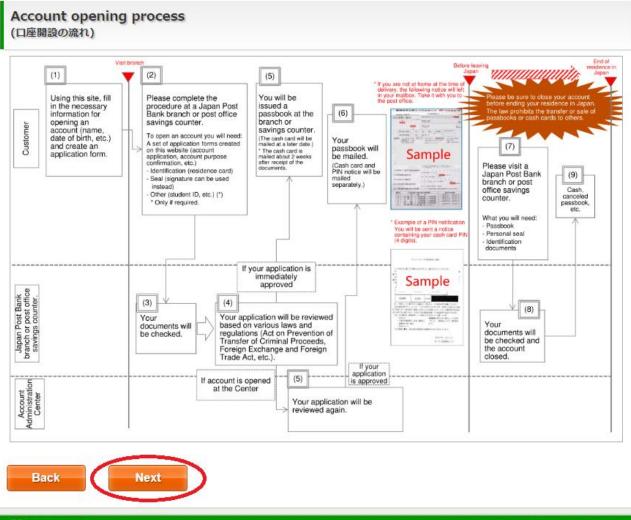

### 6 Confirm the 'Account opening process' and click 'Next'

■ 日本郵政グループ

Copyright (C) JAPAN POST BANK Co.,Ltd. All Rights Reserved