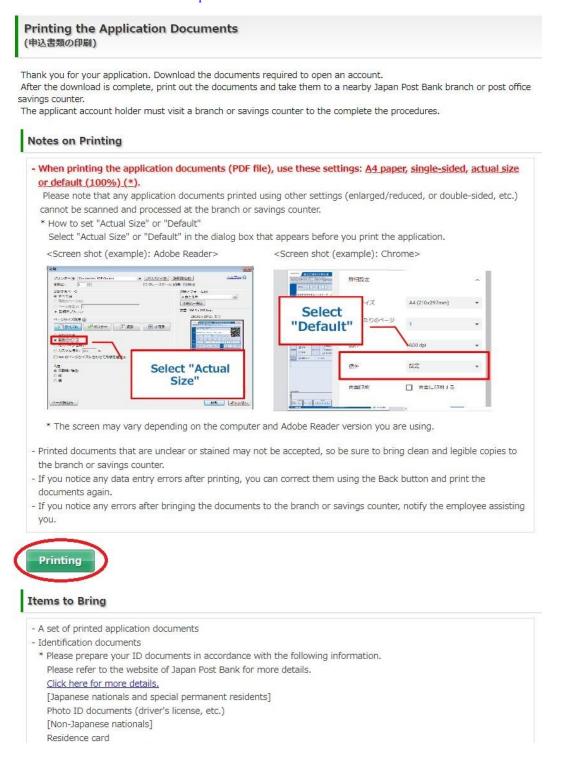

### ≪Notes≫

- It takes approximately 20 minutes.
- Have your residence card which you have completed the resident registration ready.
- The website can be displayed in multiple languages, but only 'Japanese' and 'alphabetic' characters can be entered.
- You need to enter your name in katakana. Please use a computer that can input katakana.
- You need about 7-9 sheets of A4 white paper to print.
- Application forms can be downloaded as PDF file. Please save the PDF to a USB memory stick, etc. and ask for a printout at the caretaker's office in the dormitory or in the International Office. Printing at the caretaker's office or the International Office is not permitted usually, but is permitted only in this case.

Click on the preferred language from the link below.
 <u>https://jp-bank-kaisetsu.japanpost.jp/account\_open/0010.php</u>

| 哲常貯金口座新規開設<br>言語選択<br>(Choose your language |                |                          |                               |              |        |
|---------------------------------------------|----------------|--------------------------|-------------------------------|--------------|--------|
| 日本語                                         | 英語             | 中国請 (簡体)                 | 中国語(繁体)                       | ベトナム斎        | 韓国淸    |
|                                             | (English)      | (中文 (简体))                | (中文(繁體))                      | (Tiếng Việt) | (한국어)  |
| タガログ <b>语</b>                               | タイ斎            | フランス斎                    | スペイン語                         | ポルトガル語       | ミヤンマー語 |
| (Tagalog)                                   | (ไทม)          | (Français)               | (Español)                     | (Português)  | (oមの)  |
| ネパール语<br>(नेपाली)                           | クメール語<br>(ビミョ) | シンバラ語<br>( <b></b> 絶₀හල) | インドネシア語<br>(Bahasa Indonesia) |              |        |

## Read the instructions carefully, then check "I have read and understand the policy above." and click "Prepare Application".

| he neo<br>our ne<br>Please | his site, you can prepare the application and other forms necessary for opening an account at Japan Post Bank. After filling in<br>essary information, the application forms can be printed. Gather the other required items (identification, seal, etc.) and then<br>arest Japan Post Bank branch, or the savings counter at your local post office to open an account.<br>note the following important information concerning the use of this system and the opening of an account with Japan Post Ba<br>e Japan Post Bank website for other precautions and information on various services. |
|----------------------------|-------------------------------------------------------------------------------------------------------------------------------------------------------------------------------------------------------------------------------------------------------------------------------------------------------------------------------------------------------------------------------------------------------------------------------------------------------------------------------------------------------------------------------------------------------------------------------------------------|
| Infor                      | mation Handling                                                                                                                                                                                                                                                                                                                                                                                                                                                                                                                                                                                 |
| Ple                        | e information you provide will be handled in accordance with Japan Post Bank's Privacy Policy.<br>ase review the Privacy Policy on the Japan Post Bank website.<br><u>andling of Personal Information</u>                                                                                                                                                                                                                                                                                                                                                                                       |
|                            | P have read and understand the policy above.                                                                                                                                                                                                                                                                                                                                                                                                                                                                                                                                                    |
|                            | Prepare Application                                                                                                                                                                                                                                                                                                                                                                                                                                                                                                                                                                             |
|                            | ick                                                                                                                                                                                                                                                                                                                                                                                                                                                                                                                                                                                             |