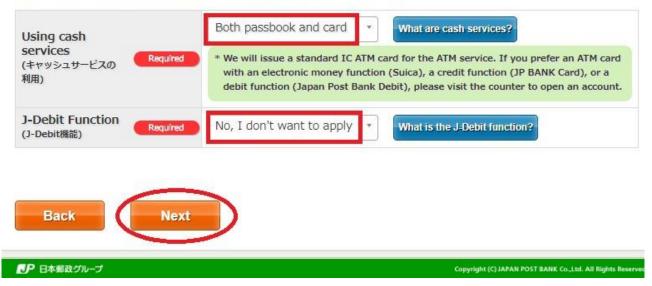

|
| (今後のお取引で国際送金の利用)                                                                                                                                                              | ions subject to economic sanctions (経済制裁対象国とのお取引)                            |
| (今後のお取引で国際送金の利用)                                                                                                                                                              | ions subject to economic sanctions (経済制裁対象国とのお取引)                            |

### (3) Enter the information as shown below and click 'Next'.

# Choose whether you want to apply for the cash services

(キャッシュサービス利用の選択)

Choose whether you want to apply for the cash services, and press "Next."

(キャッシュサービス利用の有無を選択し、「次へ」ボタンを押してください。)



(4) Check that the details you have entered are correct in the 'Confirm your application' section and click 'Confirm'.

Confirm your application (お申込み内容確認)

### Review your application, and if it is correct, press "Confirm." If it is not correct, press "Back." (お申込み内容をご確認いただき、よろしければ「確認」ボタンを押してください。誤っている場合は「戻る」ボタンを押してください。)

| Nationality                                                                                                     | United States                 |  |
|-----------------------------------------------------------------------------------------------------------------|-------------------------------|--|
| 国籍)                                                                                                             | (アメリカ合衆国)                     |  |
| Decupation