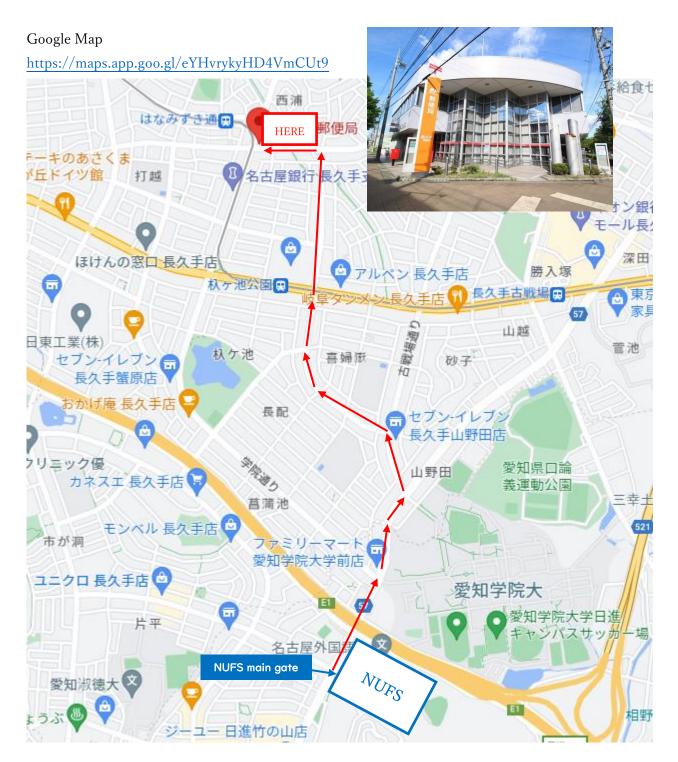

### How to open a Japan Post Bank account

### ≪Procedures≫

- (1) Complete the application for opening a bank account on the Japan Post Bank website. (See below)
- (2) Print out the application form, sign it and submit it to the JP Bank counter. You also need your residence card and NUFS student card.

### Post Bank business hours: 9am-4pm, Monday-Friday

- (3) After receiving a bankbook at the JP Bank, take a photo of the page with your account number and your name in katakana on it and send it to the International Office by email. If it is not issued on the day, you will receive it by post in about two weeks.
- (4) A cash card, which can be used at ATMs, will be delivered to your address by post in about two weeks.

### ≪Notes≫

- It takes approximately 20 minutes.
- Have your residence card which you have completed the resident registration ready.
- The website can be displayed in multiple languages, but only 'Japanese' and 'alphabetic' characters can be entered.
- You need to enter your name in katakana. Please use a computer that can input katakana.
- You need about 7-9 sheets of A4 white paper to print.
- Application forms can be downloaded as PDF file. Please save the PDF to a USB memory stick, etc. and ask for a printout at the caretaker's office in the dormitory or in the International Office. Printing at the caretaker's office or the International Office is not permitted usually, but is permitted only in this case.